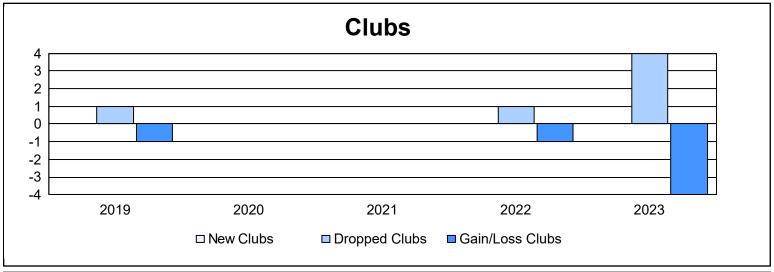

District 14 E

As of June 2023 Cumulative

| Year      | New<br>Clubs | Dropped<br>Clubs | Gain/<br>Loss<br>Clubs | New<br>Members | Charter<br>Members | Reinstate<br>Members | Transfer<br>Members | Total<br>Member<br>Added | Total<br>Members<br>Dropped | Gain/<br>Loss<br>Members |
|-----------|--------------|------------------|------------------------|----------------|--------------------|----------------------|---------------------|--------------------------|-----------------------------|--------------------------|
| 2018-2019 | 0            | 1                | -1                     | 44             | 0                  | 3                    | 2                   | 49                       | 135                         | -86                      |
| 2019-2020 | 0            | 0                | 0                      | 39             | 0                  | 1                    | 0                   | 40                       | 85                          | -45                      |
| 2020-2021 | 0            | 0                | 0                      | 51             | 0                  | 1                    | 1                   | 53                       | 61                          | -8                       |
| 2021-2022 | 0            | 1                | -1                     | 52             | 0                  | 2                    | 5                   | 59                       | 91                          | -32                      |
| 2022-2023 | 0            | 4                | -4                     | 33             | 5                  | 0                    | 5                   | 43                       | 99                          | -56                      |
| Average   | 0            | 1                | -1                     | 44             | 1                  | 1                    | 3                   | 49                       | 94                          | -45                      |